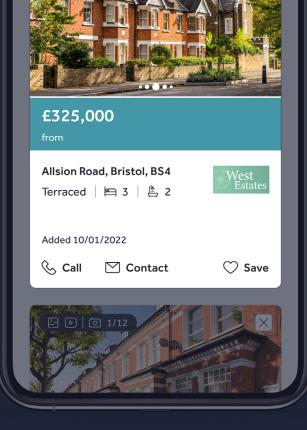

## We put your property first, when it matters most

7x more time is spent on Rightmove than the other property portals combined<sup>1</sup>

right Bristol Double the detail views<sup>2</sup>

9:41

Appear at the top of the listings on Rightmove and again as a standard listing

Ŕ

rightmove 🕰

Stand out with bigger, bolder listings and more photos

Sources: 1: Comscore MMX® Desktop only + Comscore Mobile Metrix® Mobile Web & App, Total Minutes September 2022. 2: Average uplift in detail views of properties listed on Rightmove with a Featured Property (Rightmove data, 2021)