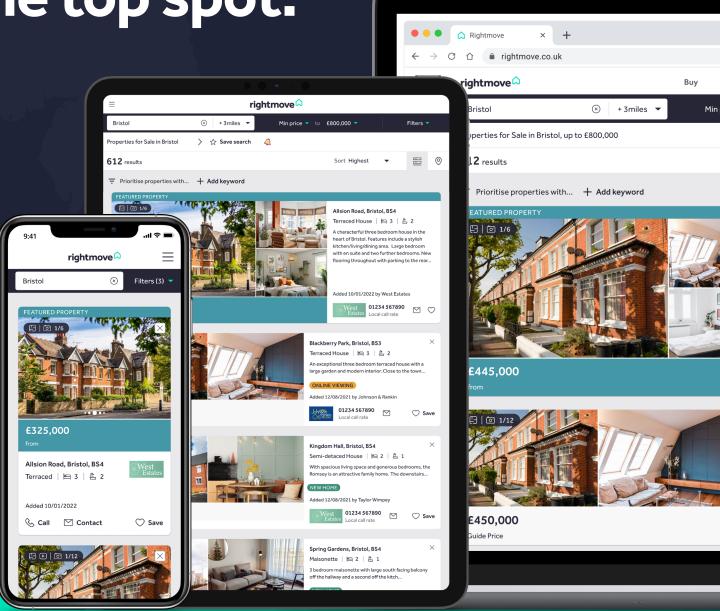

## We instantly put your property in the top spot:

- As soon as your property is available
  - In the rare case that:
- The price of your property changes
- 3 An offer falls through

We get you more interest when you need it most