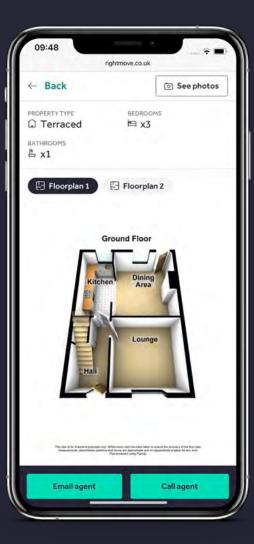

#### **Floorplans**

Branches that include floorplans on their sales listings receive on average **5% more leads** and sell properties **1 day faster** than their competitors.

Include the dimensions for each room

Create and load floorplans for each floor separately so they're easy to read

Ensure floorplans are between 600px – 2025px in size for best quality image results

Source: Best Estate Agent Guide 2020 - sales only