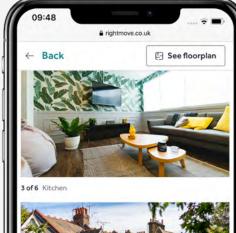

#### Videos

Sales listings with videos receive on average **36% more views** and **31% more leads** than those without.

Upload to the floorplans section so the floorplan icon shows in the property alert & search results

Virtual tours

Videos and virtual tours appear in the fourth slot of the image carousel and full-screen gallery

Vimeo and YouTube videos play in-screen, next to your photos

Other videos and virtual tours will appear as a link to your external content

Your videos will also appear in the first slot of the image thumbnails above your key features...

Source: Rightmove data January - June 2020