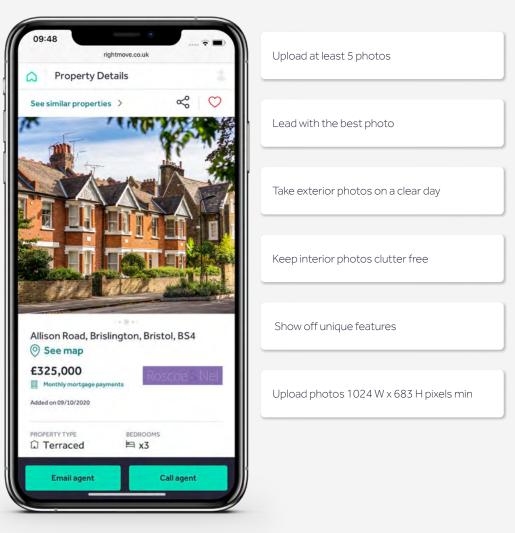

#### **Photos**

Your photos are vital for impressing buyers from day one in property alerts, search results and the property details.

Branches that include 5 or more photos on their sales listings receive on average **4% more leads** and sell properties **2 days faster.** 

**Over 74% of traffic to Rightmove is on a mobile device** where only your first photo will be seen in the search results. Always do a quick Rightmove search on your phone to check if your property stands out.