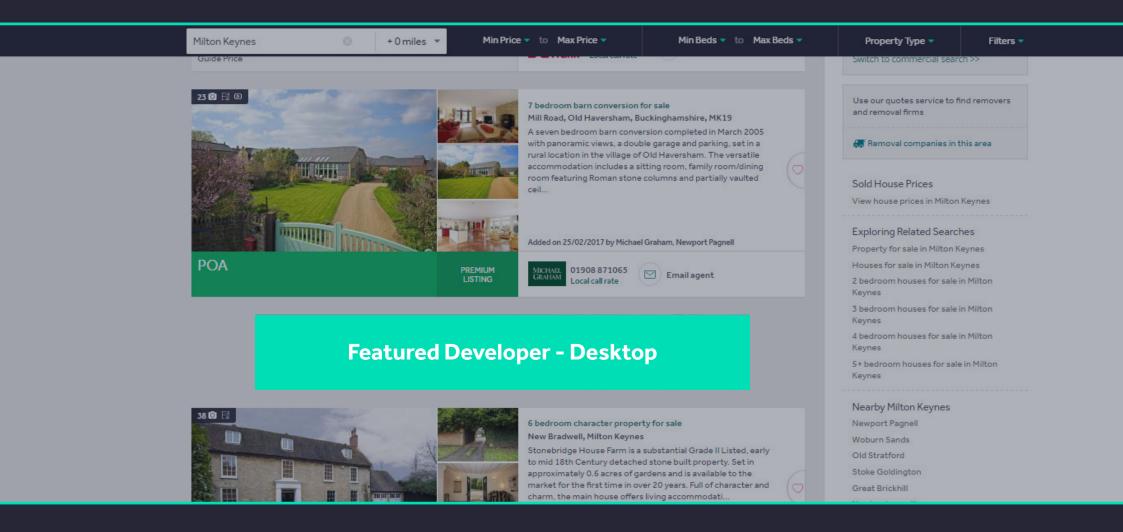

### Featured Developer - Desktop

(File name abbreviation: \_FD)

#### What is it?

Featured Developer gives you a flexible branding slot on the busiest page on Rightmove. It can be used to communicate key messages and can link directly to your website.